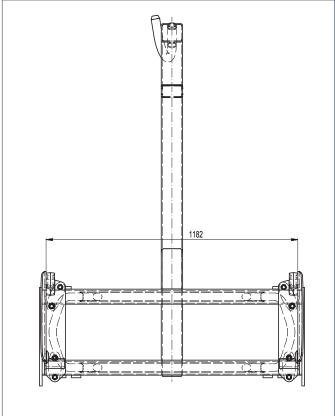

Type:

- Standard SWE-B Hauer or SWE-Euro (optional many common attachment systems)
- Standard Hauer orange or Hauer black matt (optional all RAL colours)

| Technical Data       | Load Capacity kg | Weight kg |
|----------------------|------------------|-----------|
| Big-Bag-Lifter - BBL | 1000             | 119       |