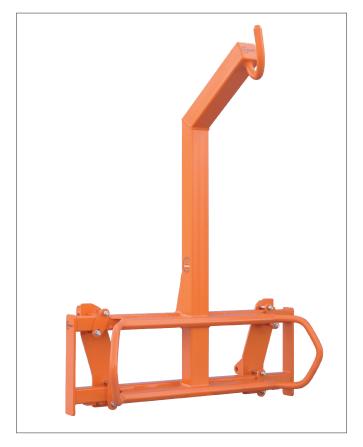

**Application:** 

The Hauer - Big-Bag-Lifter was especially developed for the attachment and transport of Big-

Bags with one or more loops.

**Description:** 

The Big-Bag-Lifter has one vertical standing arm with a left bended hook at the end. This curvy shape facilitates the view on the top to easily put up Big Bags, especially when using a telescopic loader.

A high load capacity ensures the transport of large Big-Bags too.

The coupling plates are screwed on the frame and can be therefore changed very quickly and with low effort.

**Advantages:** 

- good view of the top of the hook by bent shape
- putting up and putting down of Big Bags without getting off the tractor
- screwed coupling plates for quick change