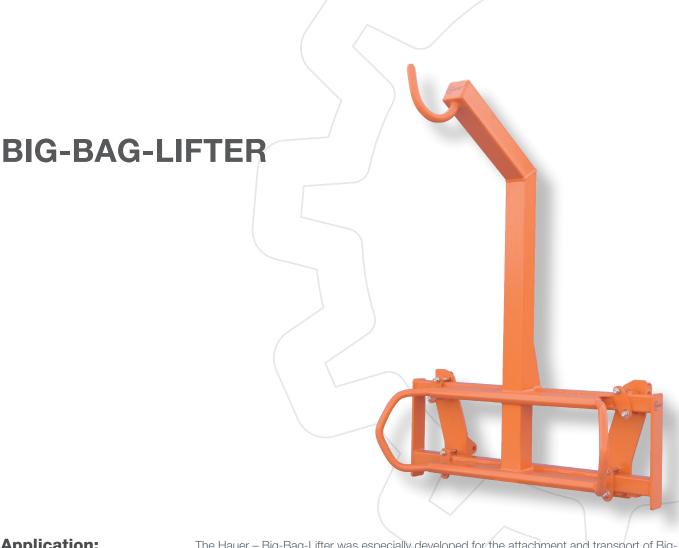

**Application:** 

The Hauer - Big-Bag-Lifter was especially developed for the attachment and transport of Big-

Bags with one or more loops.

**Description:** 

The Big-Bag-Lifter has one vertical standing arm with a left bended hook at the end. This curvy shape facilitates the view on the top to easily put up Big Bags, especially when using a telescopic loader.

A high load capacity ensures the transport of large Big-Bags too.

The coupling plates are screwed on the frame and can be therefore changed very quickly and with low effort.

**Advantages:** 

- good view of the top of the hook by bent shape
- putting up and putting down of Big Bags without getting off the tractor
- screwed coupling plates for quick change