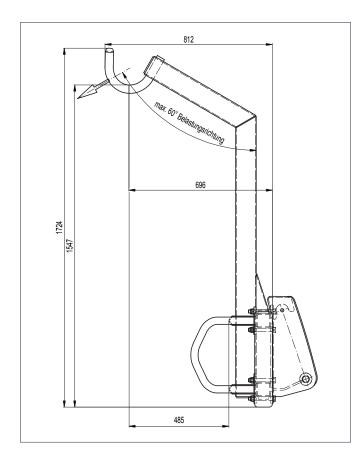

**Application:** 

The Hauer - Big-Bag-Lifter was especially developed for the attachment and transport of Big-

Bags with one or more loops.

**Description:** 

The Big-Bag-Lifter has one vertical standing arm with a left bended hook at the end. This curvy shape facilitates the view on the top to easily put up Big Bags, especially when using a telescopic loader.