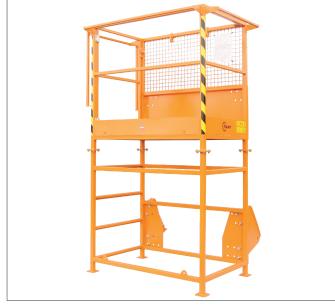

#### **Description:**

The Hauer AK2 safety cage is manufactured to a modular design. The base unit consists of a cage complete with handrail and mesh back. This level of specification can be extended by the following options: a roof frame with mesh back and mount for attachment to the stacker, an underframe that increases the work height by 1200 mm, roof including attachments for protection from falling objects, a toolbox and handrail lining for logging applications. The extremely resistant 2K two-stage paint coat offers superb protection from corrosion and can be refinished in the course of a long service life.

# Standard specification:

- Base unit incl. handrail and SWE-EURO mount or Hauer mount
- Base specification cage complete with handrail and stacker mount
- Mesh back
- Attachments for safety belts
- Water level for cage levelling
- Sturdy stands
- Right-hand door
- Standard Hauer orange or Hauer matt black paint finish

### **Options:**

- 1200 mm high underframe
- Roof frame with mesh back and stacker mount
- Roof incl. attachments
- Handrail lining for logging applications
- Toolbox
- Paint finish available in all RAL colours