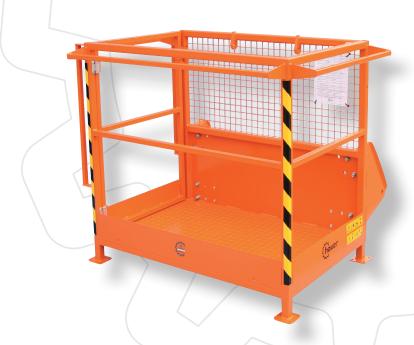

# **SAFETY CAGE AK2**

#### **Description:**

The Hauer AK2 safety cage is manufactured to a modular design. The base unit consists of a cage complete with handrail and mesh back. This level of specification can be extended by the following options: a roof frame with mesh back and mount for attachment to the stacker, an underframe that increases the work height by 1200 mm, roof including attachments for protection from falling objects, a toolbox and handrail lining for logging applications. The extremely resistant 2K two-stage paint coat offers superb protection from corrosion and can be refinished in the course of a long service life.

# Standard specification:

- Base unit incl. handrail and SWE-EURO mount or Hauer mount
- Base specification cage complete with handrail and stacker mount
- Mesh back
- Attachments for safety belts
- Water level for cage levelling
- Sturdy stands
- Right-hand door
- Standard Hauer orange or Hauer matt black paint finish