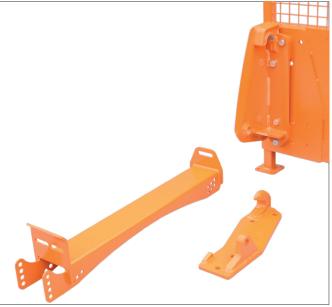

### **Options:**

- 1200 mm high underframe
- Roof frame with mesh back and stacker mount
- Roof incl. attachments
- Handrail lining for logging applications
- Toolbox
- Paint finish available in all RAL colours

Roof frame with mesh back

Stacker mountings

1200 mm high underframe

Handrail lining and toolbox

© Hauer 03/2019. Die gezeigten Bilder können vom serienmäßigen Lieferumfang abweichen. Irrtümer und technische Änderungen vorbehalten.