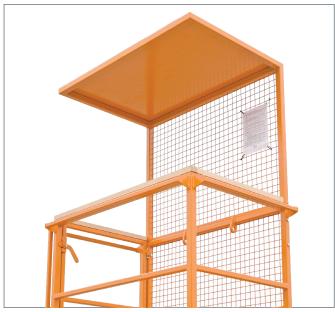

### **Options:**

- 1200 mm high underframe
- Roof frame with mesh back and stacker mount
- Roof incl. attachments
- Handrail lining for logging applications
- Toolbox
- Paint finish available in all RAL colours

Roof frame with mesh back

Stacker mountings

1200 mm high underframe

Handrail lining and toolbox

© Hauer 03/2019. Die gezeigten Bilder können vom serienmäßigen Lieferumfang abweichen. Irrtümer und technische Änderungen vorbehalten.