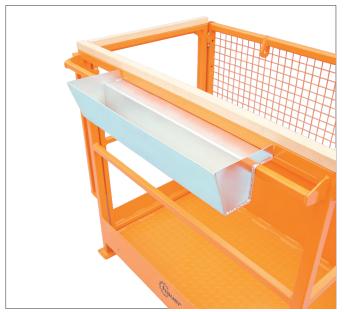

### **Options:**

- 1200 mm high underframe
- Roof frame with mesh back and stacker mount
- Roof incl. attachments
- Handrail lining for logging applications
- Toolbox
- Paint finish available in all RAL colours

Roof frame with mesh back

Stacker mountings

1200 mm high underframe

Handrail lining and toolbox

© Hauer 03/2019. Die gezeigten Bilder können vom serienmäßigen Lieferumfang abweichen. Irrtümer und technische Änderungen vorbehalten.